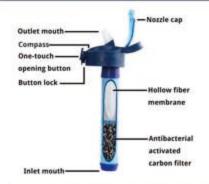

#### Filter Structure Descrption

# Features

 Ultra filtration membrane : removes 99.999% harmful bacteria like colibacilus, legionella, salmonella. Keep your water safe.

 Coconut activated carbon: removes heavy metal, chlorine and improve water taste.

3. Antibacterial beads: inhibits the bacteria grow inside

4. Medical PP cotton: removes sand, mud as a pre-filter.